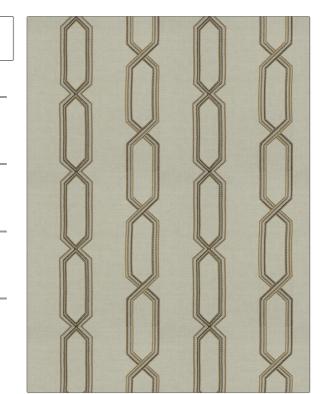

## FABRICUT Fabric Product Details

PATTERN Breve Striation
COLOR Chestnut

BRAND

APPLICATION

**Fabricut** 

Fabric

USES

CATEGORIES

Bedding, Drapery

Crewels / Embroideries

воок

COLORS

Modern Nuances Vol. III (6 Books) Dune Brown

DESIGN TYPES

SCALE

Embroidery, Geometric, Lattice / Fretwork, Contemporary / Modern Medium

RAILROADED

Not Railroaded

| WIDTH                | VERTICAL REPEAT    | HORIZONTAL REPEAT   | CONTENT                                                     |
|----------------------|--------------------|---------------------|-------------------------------------------------------------|
| 51.00 in (129.54 cm) | 7.50 in (19.05 cm) | 12.75 in (32.38 cm) | Embroidery: 100% Viscose,<br>Base: 60% Cotton, 40%<br>Linen |
| BACKING              | PRODUCT NUMBER     | DATE BOOKED         | COUNTRY                                                     |
|                      | 9061604            | 02/2018             | India                                                       |
| CLEANING CODES       | _                  |                     |                                                             |
| S                    |                    |                     |                                                             |