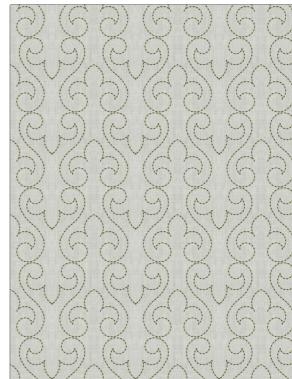

## FABRICUT Fabric Product Details

| PATTERN Portamento COLOR 02 |                                                            | 999         |
|-----------------------------|------------------------------------------------------------|-------------|
| BRAND                       | APPLICATION                                                | 160376      |
| Fabricut                    | Fabric                                                     | 969         |
| USES                        | CATEGORIES                                                 | (4,7),(4    |
| Bedding, Drapery            | Crewels / Embroideries                                     | a) (Ga)     |
| COLORS                      | DESIGN TYPES                                               | (9),6       |
| Linen, White                | Embroidery, Medallion,<br>Contemporary / Modern,<br>Damask | 969         |
| SCALE                       | RAILROADED                                                 | (C, D)      |
| Medium                      | Not Railroaded                                             | 9,69        |
|                             |                                                            | (A) (A) (A) |

| WIDTH                | VERTICAL REPEAT    | HORIZONTAL REPEAT  | CONTENT                                       |
|----------------------|--------------------|--------------------|-----------------------------------------------|
| 51.00 in (129.54 cm) | 7.50 in (19.05 cm) | 8.50 in (21.59 cm) | Embroidery: 100% Viscose,<br>Base: 100% Linen |
| BACKING              | PRODUCT NUMBER     | COUNTRY            | CLEANING CODES                                |
|                      | 9061502            | India              | S                                             |

ADDITIONAL PRODUCT NOTES

Ca Tb 117-2013, Exclusive Pattern, Embroidered Textiles Are Not, Guaranteed For Precise Color, Matching And Colorfastness., Color Placement Of Embroidery, May Vary. All Measurements, Quoted For Repeats Are, Approximate.