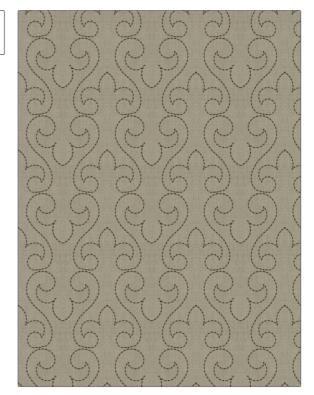

## FABRICUT Fabric Product Details

| PATTERN                                          | Portamento |                        |  |
|--------------------------------------------------|------------|------------------------|--|
| COLOR                                            | Linen      |                        |  |
| BRAND                                            |            | APPLICATION            |  |
| Fabricut                                         |            | Fabric                 |  |
| USES                                             |            | CATEGORIES             |  |
| Bedding, Drapery                                 |            | Crewels / Embroideries |  |
| воок                                             |            | COLORS                 |  |
| Modern Nuances Vol. III (6<br>Books) Dune        |            | Brown, Linen           |  |
| DESIGN TYPES                                     |            | SCALE                  |  |
| Embroidery, Medallion,<br>Contemporary / Modern, |            | Medium                 |  |

| WIDTH                | VERTICAL REPEAT    | HORIZONTAL REPEAT  | CONTENT                                       |
|----------------------|--------------------|--------------------|-----------------------------------------------|
| 51.00 in (129.54 cm) | 7.50 in (19.05 cm) | 8.50 in (21.59 cm) | Embroidery: 100% Viscose,<br>Base: 100% Linen |
| BACKING              | PRODUCT NUMBER     | DATE BOOKED        | COUNTRY                                       |
|                      | 9061403            | 02/2018            | India                                         |
| CLEANING CODES       |                    |                    |                                               |
| S                    |                    |                    |                                               |
|                      |                    |                    |                                               |