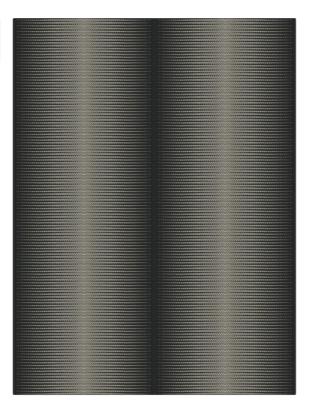

## FABRICUT° Fabric Product Details

| PATTERN Somma Strip<br>COLOR 02 | oe .                                                                   |  |
|---------------------------------|------------------------------------------------------------------------|--|
| BRAND                           | APPLICATION                                                            |  |
| Fabricut                        | Fabric                                                                 |  |
| USES                            | CATEGORIES                                                             |  |
| Bedding, Drapery                | Faux Silk                                                              |  |
| COLORS                          | DESIGN TYPES                                                           |  |
| Black                           | Global / Ethnic, Asian,<br>Stripes, Contemporary /<br>Modern, Abstract |  |
| SCALE                           | RAILROADED                                                             |  |
| Large                           | Not Railroaded                                                         |  |