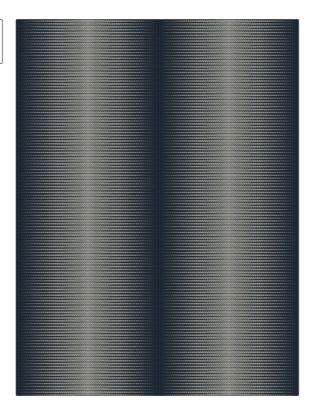

## FABRICUT Fabric Product Details

**Somma Stripe** PATTERN COLOR Navy BRAND APPLICATION **Fabricut** Fabric USES CATEGORIES Bedding, Drapery Faux Silk воок COLORS Modern Nuances Vol. III (6 Blue, Navy Books) Indigo DESIGN TYPES SCALE Global / Ethnic, Asian, Large Stripes, Contemporary / Modern, Abstract