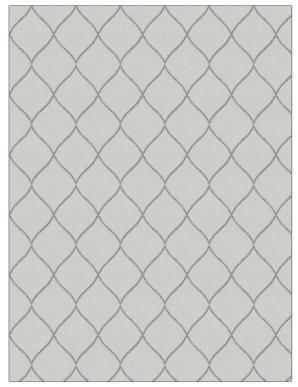

## $FABRICUT^{*}$ Fabric Product Details

| PATTERN Clef Ogee<br>COLOR 02 |                                            |  |
|-------------------------------|--------------------------------------------|--|
| BRAND                         | APPLICATION                                |  |
| Fabricut                      | Fabric                                     |  |
| USES                          | CATEGORIES                                 |  |
| Bedding, Drapery              | Crewels / Embroideries                     |  |
| COLORS                        | DESIGN TYPES                               |  |
| Aqua / Teal                   | Embroidery, Contemporary<br>/ Modern, Ogee |  |
| SCALE                         | RAILROADED                                 |  |
| Medium                        | Not Railroaded                             |  |