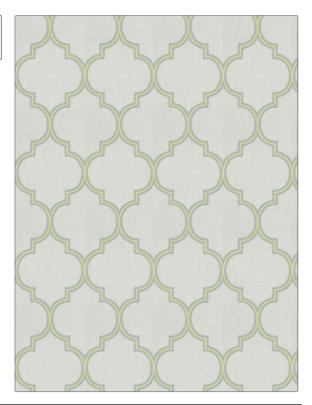

## $FABRICUT^{*}$ Fabric Product Details

| PATTERN Vicina<br>COLOR Summer |                                         |  |
|--------------------------------|-----------------------------------------|--|
| BRAND                          | APPLICATION                             |  |
| Fabricut                       | Fabric                                  |  |
| USES                           | CATEGORIES                              |  |
| Bedding, Drapery               | Crewels / Embroideries                  |  |
| COLORS                         | DESIGN TYPES                            |  |
| Aqua / Teal, Light Green       | Embroidery, Lattice /<br>Fretwork, Ogee |  |
| SCALE                          | RAILROADED                              |  |
| Large                          | Not Railroaded                          |  |

| WIDTH                | VERTICAL REPEAT    | HORIZONTAL REPEAT  | CONTENT                                                                  |
|----------------------|--------------------|--------------------|--------------------------------------------------------------------------|
| 53.00 in (134.62 cm) | 9.37 in (23.80 cm) | 6.62 in (16.81 cm) | Embroidery: 54% Rayon,<br>46% Cotton, Base: 73%<br>Cotton, 27% Polyester |
| BACKING              | PRODUCT NUMBER     | COUNTRY            | CLEANING CODES                                                           |
|                      | 9059802            | India              | S                                                                        |