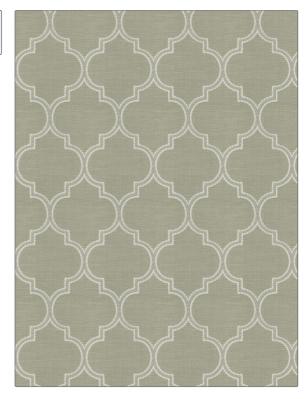

## FABRICUT Fabric Product Details

| PATTERN Vicina COLOR Silver |                                      |
|-----------------------------|--------------------------------------|
| BRAND                       | APPLICATION                          |
| Fabricut                    | Fabric                               |
| USES                        | CATEGORIES                           |
|                             |                                      |
| Bedding, Drapery            | Crewels / Embroideries               |
| Bedding, Drapery            | Crewels / Embroideries  DESIGN TYPES |
|                             |                                      |
| COLORS                      | DESIGN TYPES  Embroidery, Lattice /  |

| WIDTH                | VERTICAL REPEAT    | HORIZONTAL REPEAT  | CONTENT                                                                  |
|----------------------|--------------------|--------------------|--------------------------------------------------------------------------|
| 53.00 in (134.62 cm) | 9.37 in (23.80 cm) | 6.62 in (16.81 cm) | Embroidery: 54% Rayon,<br>46% Cotton, Base: 73%<br>Cotton, 27% Polyester |
| BACKING              | PRODUCT NUMBER     | COUNTRY            | CLEANING CODES                                                           |
|                      | 9059801            | India              | S                                                                        |