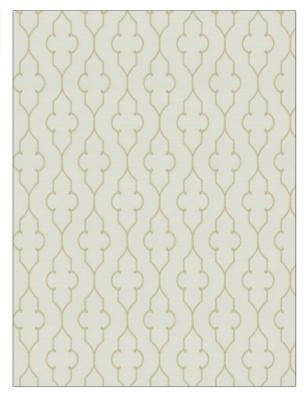

## $FABRICUT^{*}$ Fabric Product Details

| PATTERN Sev Lattice<br>COLOR 06 |                                   |  |
|---------------------------------|-----------------------------------|--|
| BRAND                           | APPLICATION                       |  |
| Fabricut                        | Fabric                            |  |
| USES                            | CATEGORIES                        |  |
| Bedding, Drapery                | Crewels / Embroideries            |  |
| COLORS                          | DESIGN TYPES                      |  |
| Beige, Off White / Ivory        | Embroidery, Lattice /<br>Fretwork |  |
| SCALE                           | RAILROADED                        |  |
| Medium                          | Not Railroaded                    |  |

| WIDTH                | VERTICAL REPEAT    | HORIZONTAL REPEAT  | CONTENT                                        |
|----------------------|--------------------|--------------------|------------------------------------------------|
| 50.00 in (127.00 cm) | 7.62 in (19.35 cm) | 6.25 in (15.88 cm) | Embroidery: 100% Viscose,<br>Base: 100% Cotton |
| BACKING              | PRODUCT NUMBER     | COUNTRY            | CLEANING CODES                                 |
|                      | 9059506            | India              | S                                              |
|                      |                    |                    |                                                |