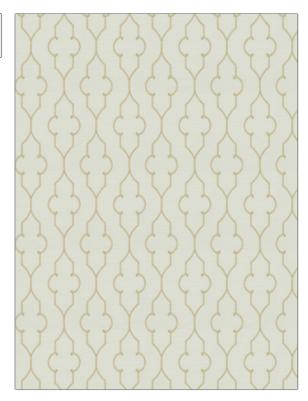

## FABRICUT Fabric Product Details

| PATTERN Sev Lattice COLOR Fawn |                                   |  |
|--------------------------------|-----------------------------------|--|
| BRAND                          | APPLICATION                       |  |
| Fabricut                       | Fabric                            |  |
| USES                           | CATEGORIES                        |  |
| Bedding, Drapery               | Crewels / Embroideries            |  |
| COLORS                         | DESIGN TYPES                      |  |
| Beige, Off White / Ivory       | Embroidery, Lattice /<br>Fretwork |  |
| SCALE                          | RAILROADED                        |  |
| Medium                         | Not Railroaded                    |  |

| WIDTH                | VERTICAL REPEAT    | HORIZONTAL REPEAT  | CONTENT                                        |
|----------------------|--------------------|--------------------|------------------------------------------------|
| 50.00 in (127.00 cm) | 7.62 in (19.35 cm) | 6.25 in (15.88 cm) | Embroidery: 100% Viscose,<br>Base: 100% Cotton |
| BACKING PRODUCT NUMB | PRODUCT NUMBER     | BER COUNTRY        | CLEANING CODES                                 |
|                      | 9059406            | India              | S                                              |