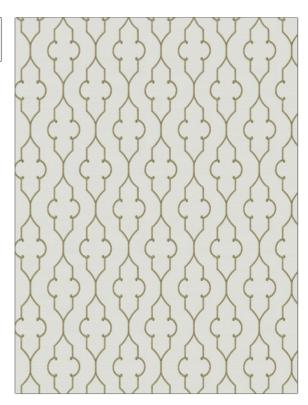

## FABRICUT Fabric Product Details

| PATTERN Sev Lattice COLOR Taupe  |                                    |  |
|----------------------------------|------------------------------------|--|
| BRAND                            | APPLICATION                        |  |
| Fabricut                         | Fabric                             |  |
| USES  Bedding, Drapery           | CATEGORIES  Crewels / Embroideries |  |
| - , ,                            |                                    |  |
| COLORS                           | DESIGN TYPES                       |  |
|                                  | Embroidery, Lattice / Fretwork     |  |
| COLORS  Taupe / Tan, Off White / | Embroidery, Lattice /              |  |

| WIDTH                | VERTICAL REPEAT    | HORIZONTAL REPEAT  | CONTENT                                        |
|----------------------|--------------------|--------------------|------------------------------------------------|
| 50.00 in (127.00 cm) | 7.62 in (19.35 cm) | 6.25 in (15.88 cm) | Embroidery: 100% Viscose,<br>Base: 100% Cotton |
| BACKING              | PRODUCT NUMBER     | COUNTRY            | CLEANING CODES                                 |
|                      | 9059402            | India              | S                                              |
|                      | 9059402            | India              | S                                              |

ADDITIONAL PRODUCT NOTES

Exclusive Pattern, Embroidered Textiles Are Not, Guaranteed For Precise Color, Matching And Colorfastness., Color Placement Of Embroidery, May Vary. All Measurements, Quoted For Repeats Are, Approximate.