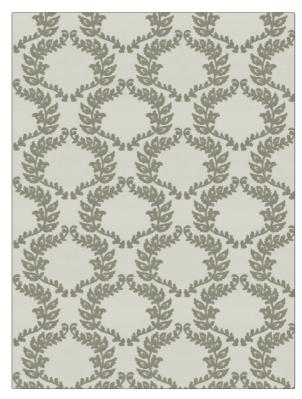

## FABRICUT Fabric Product Details

| PATTERN Hadda<br>COLOR 01 |                          |
|---------------------------|--------------------------|
| BRAND                     | APPLICATION              |
| Fabricut                  | Fabric                   |
| USES                      | CATEGORIES               |
| Bedding, Drapery          | Crewels / Embroideries   |
| COLORS                    | DESIGN TYPES             |
| Taupe / Tan, Linen        | Embroidery, Leaves, Ogee |
| SCALE                     | RAILROADED               |
| Medium                    | Not Railroaded           |

| WIDTH                | VERTICAL REPEAT    | HORIZONTAL REPEAT   | CONTENT                                                        |
|----------------------|--------------------|---------------------|----------------------------------------------------------------|
| 54.00 in (137.16 cm) | 9.37 in (23.80 cm) | 10.87 in (27.61 cm) | Embroidery: 100% Cotton,<br>Base: 67% Polyester, 33%<br>Cotton |
| BACKING              | PRODUCT NUMBER     | COUNTRY             | CLEANING CODES                                                 |
|                      | 9058901            | India               | S                                                              |