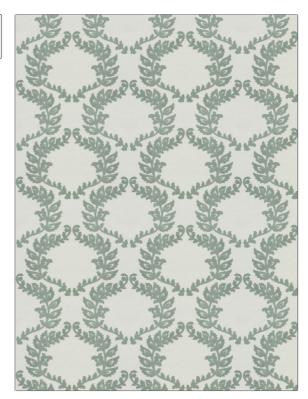

## FABRICUT Fabric Product Details

| PATTERN Hadda COLOR Aqua |                          |  |
|--------------------------|--------------------------|--|
| BRAND                    | APPLICATION              |  |
| Fabricut                 | Fabric                   |  |
| USES                     | CATEGORIES               |  |
| Bedding, Drapery         | Crewels / Embroideries   |  |
| COLORS                   | DESIGN TYPES             |  |
| Aqua / Teal              | Embroidery, Leaves, Ogee |  |
| SCALE                    | RAILROADED               |  |
| Medium                   | Not Railroaded           |  |

| WIDTH                  | VERTICAL REPEAT    | HORIZONTAL REPEAT   | CONTENT                                                        |
|------------------------|--------------------|---------------------|----------------------------------------------------------------|
| 54.00 in (137.16 cm)   | 9.37 in (23.80 cm) | 10.87 in (27.61 cm) | Embroidery: 100% Cotton,<br>Base: 67% Polyester, 33%<br>Cotton |
| BACKING PRODUCT NUMBER | COUNTRY            | CLEANING CODES      |                                                                |
|                        | 9058802            | India               | S                                                              |