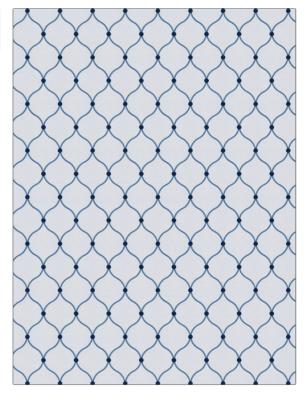

## FABRICUT Fabric Product Details

| PATTERN<br>COLOR | Oricos Ogee<br>Sailboat |                        |  |
|------------------|-------------------------|------------------------|--|
| BRAND            |                         | APPLICATION            |  |
| Fabricut         |                         | Fabric                 |  |
| USES             |                         | CATEGORIES             |  |
| Bedding, Drapery |                         | Crewels / Embroideries |  |
| COLORS           |                         | DESIGN TYPES           |  |
| Blue             |                         | Embroidery, Ogee       |  |
| SCALE            |                         | RAILROADED             |  |
| Medium           |                         | Not Railroaded         |  |

| WIDTH                | VERTICAL REPEAT    | HORIZONTAL REPEAT | CONTENT                                                |
|----------------------|--------------------|-------------------|--------------------------------------------------------|
| 50.00 in (127.00 cm) | 5.25 in (13.34 cm) | 3.12 in (7.92 cm) | Embroidery: 100%<br>Polyester, Base: 100%<br>Polyester |
| BACKING              | PRODUCT NUMBER     | COUNTRY           | CLEANING CODES                                         |
|                      | 9058304            | India             | S                                                      |