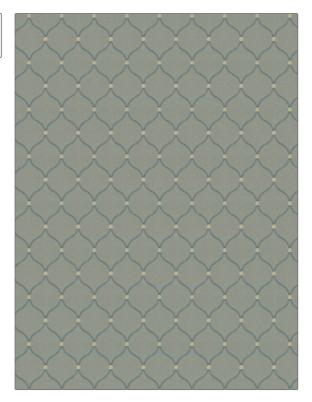

## $FABRICUT^{*}$ Fabric Product Details

| PATTERN Oricos Ogee<br>COLOR Bermuda |                        |  |
|--------------------------------------|------------------------|--|
| BRAND                                | APPLICATION            |  |
| Fabricut                             | Fabric                 |  |
| USES                                 | CATEGORIES             |  |
| Bedding, Drapery                     | Crewels / Embroideries |  |
| COLORS                               | DESIGN TYPES           |  |
| Aqua / Teal                          | Embroidery, Ogee       |  |
| SCALE                                | RAILROADED             |  |
| Medium                               | Not Railroaded         |  |

| WIDTH                  | VERTICAL REPEAT    | HORIZONTAL REPEAT | CONTENT                                                |
|------------------------|--------------------|-------------------|--------------------------------------------------------|
| 50.00 in (127.00 cm)   | 5.25 in (13.34 cm) | 3.12 in (7.92 cm) | Embroidery: 100%<br>Polyester, Base: 100%<br>Polyester |
| BACKING PRODUCT NUMBER | PRODUCT NUMBER     | COUNTRY           | CLEANING CODES                                         |
|                        | 9058303            | India             | S                                                      |