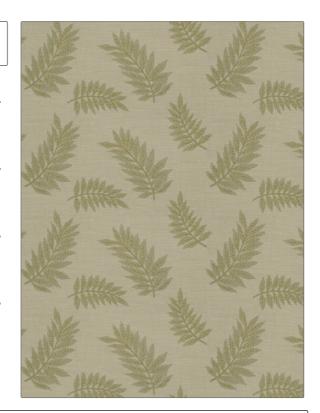

## FABRICUT Fabric Product Details

PATTERN Lunu Leaf COLOR 01

BRAND APPLICATION

Fabricut Fabric

USES CATEGORIES

Bedding, Drapery Crewels / Embroideries

COLORS DESIGN TYPES

Light Green Embroidery, Leaves

SCALE RAILROADED

Medium Not Railroaded

| WIDTH                | VERTICAL REPEAT    | HORIZONTAL REPEAT   | CONTENT                                                                  |
|----------------------|--------------------|---------------------|--------------------------------------------------------------------------|
| 53.00 in (134.62 cm) | 9.25 in (23.50 cm) | 17.75 in (45.08 cm) | Embroidery: 76% Cotton,<br>24% Rayon, Base: 73%<br>Cotton, 27% Polyester |
| BACKING              | PRODUCT NUMBER     | COUNTRY             | CLEANING CODES                                                           |
|                      | 9056701            | India               | S                                                                        |