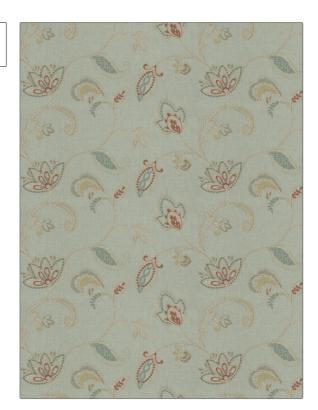

## FABRICUT Fabric Product Details

PATTERN Lepreum Floral COLOR Aquarius

BRAND APPLICATION

Fabricut Fabric

USES CATEGORIES

Bedding, Drapery Crewels / Embroideries

COLORS DESIGN TYPES

Aqua / Teal, Coral / Peach, Multi-Color Embroidery, Floral, Crewel

SCALE

RAILROADED

Medium

Not Railroaded

| WIDTH                | VERTICAL REPEAT    | HORIZONTAL REPEAT   | CONTENT                                                                                             |
|----------------------|--------------------|---------------------|-----------------------------------------------------------------------------------------------------|
| 51.00 in (129.54 cm) | 9.12 in (23.16 cm) | 17.00 in (43.18 cm) | Embroidery: 100%<br>Polyester, Base: 52%<br>Cotton, 48% Polyester,<br>Cord: 65% Rayon, 35%<br>Linen |
| BACKING              | PRODUCT NUMBER     | COUNTRY             | CLEANING CODES                                                                                      |
|                      | 9056303            | India               | s                                                                                                   |