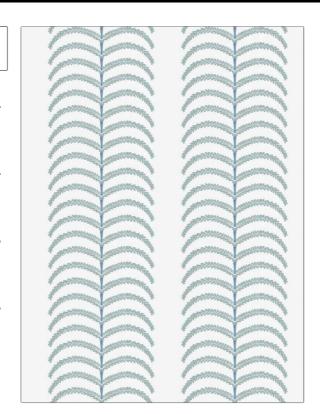

## FABRICUT Fabric Product Details

PATTERN Growing In Love COLOR Water Lily

BRAND APPLICATION

Fabricut Fabric

USES CATEGORIES

Bedding, Drapery Crewels / Embroideries

BOOK COLORS

Bloom & Lattice (3 Books) Larkspur Aqua / Teal

DESIGN TYPES

SCALE

Embroidery, Leaves Large

RAILROADED

Not Railroaded

| VERTICAL REPEAT   | HORIZONTAL REPEAT                 | CONTENT                                                           |
|-------------------|-----------------------------------|-------------------------------------------------------------------|
| 2.00 in (5.08 cm) | 12.75 in (32.38 cm)               | Embroidery: 100%<br>Polyester, Base: 100%<br>Cotton               |
| PRODUCT NUMBER    | DATE BOOKED                       | COUNTRY                                                           |
| 9028502           | 08/2023                           | India                                                             |
| _                 |                                   |                                                                   |
| _                 |                                   |                                                                   |
|                   | 2.00 in (5.08 cm)  PRODUCT NUMBER | 2.00 in (5.08 cm) 12.75 in (32.38 cm)  PRODUCT NUMBER DATE BOOKED |

ADDITIONAL PRODUCT NOTES

Exclusive Pattern, Embroidered Textiles Are Not, Guaranteed For Precise Color, Matching And Colorfastness., Color Placement Of Embroidery, May Vary. All Measurements, Quoted For Repeats Are, Approximate.