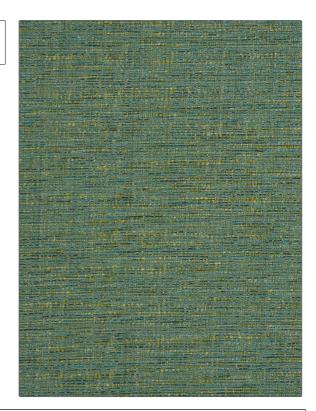

## FABRICUT Fabric Product Details

PATTERN Spoleto COLOR 24

BRAND

APPLICATION

**Fabricut** 

**Fabric** 

USES

CATEGORIES

Upholstery

Easy To Clean, Fibreguard, Wovens, Eco / Environment Plus

COLORS

DESIGN TYPES

Aqua / Teal, Light Green

**Texture Plain** 

RAILROADED

Not Railroaded