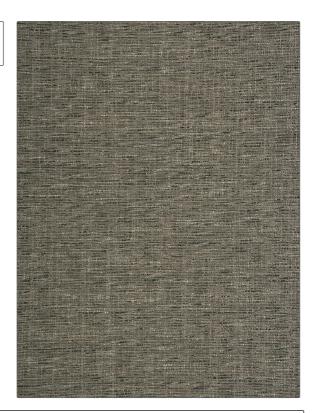

## FABRICUT Fabric Product Details

PATTERN Spoleto COLOR 13

BRAND APPLICATION

Fabricut Fabric

USES CATEGORIES

Upholstery Easy To Clean, Fibreguard,

Wovens, Eco / Environment Plus

COLORS DESIGN TYPES

Grey, Taupe / Tan Texture Plain

RAILROADED

Not Railroaded

| WIDTH                      | FINISH     | VERTICAL REPEAT         | HORIZONTAL REPEAT                                 |
|----------------------------|------------|-------------------------|---------------------------------------------------|
| 55.00 in (139.70 cm)       | Fibreguard | 0.00 in (0.00 cm)       | 0.00 in (0.00 cm)                                 |
| CONTENT                    | BACKING    | FIRE CODES              | DOUBLE RUBS                                       |
| 61% Acrylic, 39% Polyester |            | UFAC Class I / NFPA 260 | Exceeds 190,000 Double<br>Rubs (Wyzenbeek Method) |
| PRODUCT NUMBER             | COUNTRY    | CLEANING CODES          |                                                   |
| 9025313                    | Turkey     | ww                      |                                                   |
|                            |            |                         |                                                   |