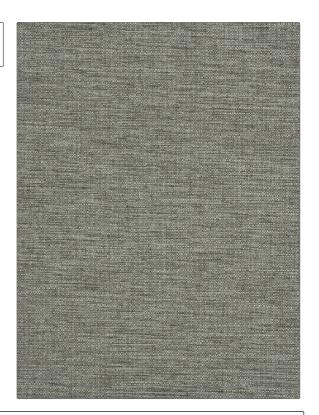

## FABRICUT Fabric Product Details

PATTERN Zuma COLOR Mouse

BRAND APPLICATION

Fabricut Fabric

USES CATEGORIES

Upholstery Easy To Clean, Fibreguard,

Wovens, Eco / Environment Plus

BOOK COLOR

Fibreguard Performance Textures

Grey, Aqua / Teal

DESIGN TYPES RAILROADED

Texture Plain Not Railroaded

| WIDTH                | FINISH      | VERTICAL REPEAT         | HORIZONTAL REPEAT                                |
|----------------------|-------------|-------------------------|--------------------------------------------------|
| 55.00 in (139.70 cm) | Fibreguard  | 0.00 in (0.00 cm)       | 0.00 in (0.00 cm)                                |
| CONTENT              | BACKING     | FIRE CODES              | DOUBLE RUBS                                      |
| 100% Polyester       |             | UFAC Class I / NFPA 260 | Exceeds 30,000 Double<br>Rubs (Wyzenbeek Method) |
| PRODUCT NUMBER       | DATE BOOKED | COUNTRY                 | CLEANING CODES                                   |
| 9024818              | 02/2018     | India                   | ww                                               |
|                      |             |                         |                                                  |