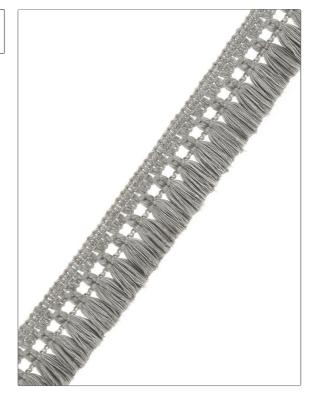

## FABRICUT Trimming Product Details

PATTERN Sayrite
COLOR Grey Mix

BRAND

APPLICATION

**Fabricut** 

Trimming

USES

CATEGORIES

Bedding, Window, Accessories

Tassel / Onion / Ball Fringe, Brush / Moss Fringe, Outdoor

COLORS

Grey

| VERTICAL REPEAT   | HORIZONTAL REPEAT | CONTENT                   | PRODUCT NUMBER |
|-------------------|-------------------|---------------------------|----------------|
| 0.00 in (0.00 cm) | 0.00 in (0.00 cm) | 100% Solution Dye Acrylic | 8954001        |
| COUNTRY           | CLEANING CODES    |                           |                |
| Spain             | WS                |                           |                |
|                   |                   |                           |                |

ADDITIONAL PRODUCT NOTES

 $Mildew\ Resistant, Indoor\ /\ Outdoor,\ Exclusive\ Pattern,\ Tassel\ Fringe,\ Header\ Width:\ 0.50\ In,\ Total\ Length:\ 2.00\ In$