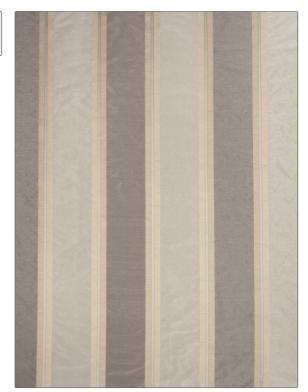

## FABRICUT Fabric Product Details

| PATTERN<br>COLOR | Romey<br>Smoke |              |  |
|------------------|----------------|--------------|--|
| BRAND            |                | APPLICATION  |  |
| Fabricut         |                | Fabric       |  |
| USES             |                | CATEGORIES   |  |
| Bedding, Drapery |                | Faux Silk    |  |
| COLORS           |                | DESIGN TYPES |  |

Linen Stripes

SCALE RAILROADED

Medium Not Railroaded

| WIDTH                | VERTICAL REPEAT   | HORIZONTAL REPEAT  | CONTENT        |
|----------------------|-------------------|--------------------|----------------|
| 54.00 in (137.16 cm) | 0.00 in (0.00 cm) | 9.00 in (22.86 cm) | 100% Polyester |
| BACKING              | PRODUCT NUMBER    | COUNTRY            | CLEANING CODES |
|                      | 8953801           | India              |                |