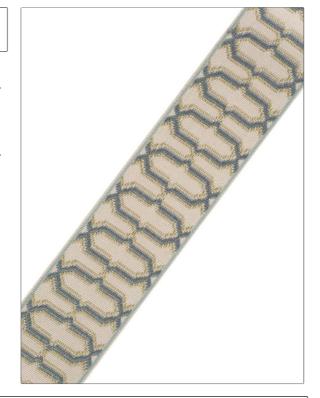

## FABRICUT Trimming Product Details

PATTERN Lelo COLOR Aquatic

BRAND

APPLICATION

**Fabricut** 

Trimming

USES

CATEGORIES

Bedding, Window, Accessories, Furniture Braids / Borders / Tape

COLORS

Aqua / Teal

| WIDTH             | VERTICAL REPEAT   | HORIZONTAL REPEAT | CONTENT                |
|-------------------|-------------------|-------------------|------------------------|
| 2.00 in (5.08 cm) | 0.00 in (0.00 cm) | 0.00 in (0.00 cm) | 87% Viscose, 13% Rayon |
| PRODUCT NUMBER    | COLINERY          |                   |                        |
| PRODUCT NUMBER    | COUNTRY           |                   |                        |
| 8952201           | China             |                   |                        |
|                   |                   |                   |                        |