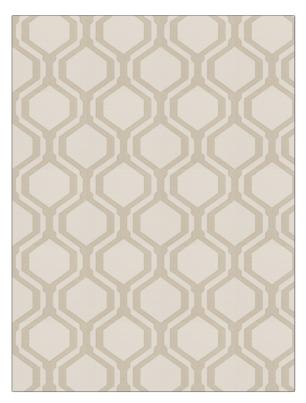

## FABRICUT<sup>®</sup>Fabric Product Details

| PATTERN Handy<br>COLOR Stone      |                                  |  |
|-----------------------------------|----------------------------------|--|
| BRAND                             | APPLICATION                      |  |
| Fabricut                          | Fabric                           |  |
| USES                              | CATEGORIES                       |  |
| Bedding, Drapery,<br>Multipurpose | Faux Silk                        |  |
| COLORS                            | DESIGN TYPES                     |  |
| Taupe / Tan, Linen                | Geometric, Lattice /<br>Fretwork |  |
| SCALE                             | RAILROADED                       |  |
| Large                             | Not Railroaded                   |  |

| WIDTH                | VERTICAL REPEAT    | HORIZONTAL REPEAT  | CONTENT        |
|----------------------|--------------------|--------------------|----------------|
| 54.00 in (137.16 cm) | 7.37 in (18.72 cm) | 7.12 in (18.08 cm) | 100% Polyester |
| BACKING              | PRODUCT NUMBER     | COUNTRY            | CLEANING CODES |
|                      | 8951601            | China              | s              |