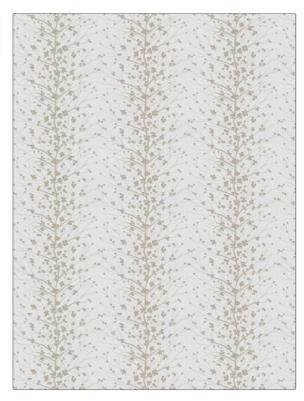

## FABRICUT Fabric Product Details

| PATTERN Copher COLOR Dusk |                        |  |
|---------------------------|------------------------|--|
| BRAND                     | APPLICATION            |  |
| Fabricut                  | Fabric                 |  |
| USES                      | CATEGORIES             |  |
| Bedding, Drapery          | Crewels / Embroideries |  |
| COLORS                    | DESIGN TYPES           |  |
| Grey                      | Embroidery, Leaves     |  |
| SCALE                     | RAILROADED             |  |
| Medium                    | Not Railroaded         |  |

|                    | _                  |                                                                |
|--------------------|--------------------|----------------------------------------------------------------|
| 6.12 in (15.54 cm) | 8.62 in (21.89 cm) | Embroidery: 100% Cotton,<br>Base: 54% Polyester, 46%<br>Cotton |
| PRODUCT NUMBER     | COUNTRY            | CLEANING CODES                                                 |
| 8949901            | India              | S                                                              |
|                    | PRODUCT NUMBER     | PRODUCT NUMBER COUNTRY                                         |