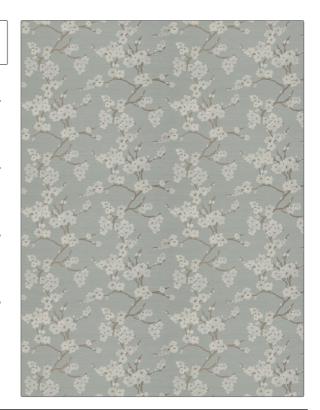

## FABRICUT Fabric Product Details

**Cherry Blossom** PATTERN COLOR

BRAND APPLICATION

**Fabricut** Fabric

USES CATEGORIES

Multipurpose, Upholstery Wovens, Faux Silk

DESIGN TYPES COLORS

Floral, Jacquard Pattern, Asian, Tropical / Botanical Blue