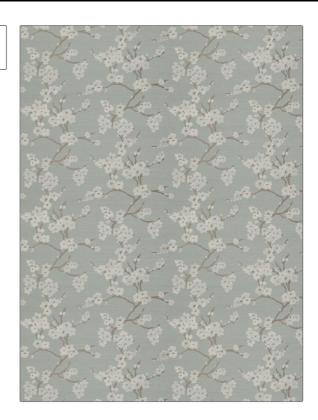

## FABRICUT Fabric Product Details

PATTERN Cherry Blossom COLOR Sky

BRAND

USES

Fabricut Fabric

APPLICATION

CATEGORIES

Large