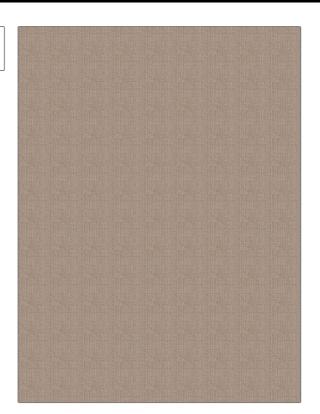

## FABRICUT Fabric Product Details

PATTERN Huge Groove COLOR Blush

BRAND APPLICATION

Fabricut Fabric

USES CATEGORIES

Upholstery Wovens

BOOK COLORS

Color Studio Vol. IX Blush Pink

DESIGN TYPES SCALE

Herringbone, Texture Plain Small

RAILROADED

Not Railroaded

| WIDTH                 | FINISH                        | VERTICAL REPEAT   | HORIZONTAL REPEAT                                |
|-----------------------|-------------------------------|-------------------|--------------------------------------------------|
| 55.00 in (139.70 cm)  | Soil & Stain Repellent Finish | 0.20 in (0.51 cm) | 0.75 in (1.90 cm)                                |
| CONTENT               | BACKING                       | FIRE CODES        | DOUBLE RUBS                                      |
| 92% Viscose, 8% Linen |                               | UFAC Class II     | Exceeds 15,000 Double<br>Rubs (Wyzenbeek Method) |
| PRODUCT NUMBER        | DATE BOOKED                   | COUNTRY           | CLEANING CODES                                   |
| 8874401               | 04/2018                       | Turkey            | S                                                |
|                       |                               |                   |                                                  |