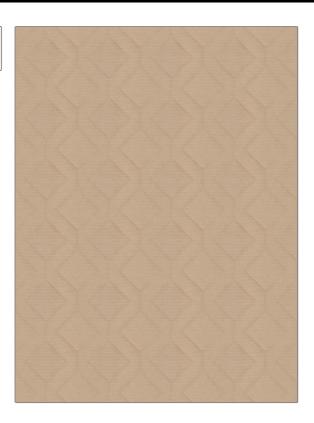

## FABRICUT Fabric Product Details

PATTERN Mod Quilt COLOR Flamingo

BRAND APPLICATION

Fabricut Fabric

USES CATEGORIES

Multipurpose, Upholstery Matelasse, Wovens

Medium

BOOK COLORS

Color Studio Vol. IX Blush Coral / Peach

DESIGN TYPES SCALE

Geometric, Novelty, Contemporary / Modern, Diamond

RAILROADED

Not Railroaded

| WIDTH                    | FINISH                        | VERTICAL REPEAT         | HORIZONTAL REPEAT                                |
|--------------------------|-------------------------------|-------------------------|--------------------------------------------------|
| 54.00 in (137.16 cm)     | Soil & Stain Repellent Finish | 5.93 in (15.06 cm)      | 6.00 in (15.24 cm)                               |
| CONTENT                  | BACKING                       | FIRE CODES              | DOUBLE RUBS                                      |
| 77% Polyester, 23% Rayon | 100% Acrylic Backing          | UFAC Class I / NFPA 260 | Exceeds 30,000 Double<br>Rubs (Wyzenbeek Method) |
| PRODUCT NUMBER           | DATE BOOKED                   | COUNTRY                 | CLEANING CODES                                   |
| 8874104                  | 04/2018                       | USA                     | S                                                |
|                          |                               |                         |                                                  |