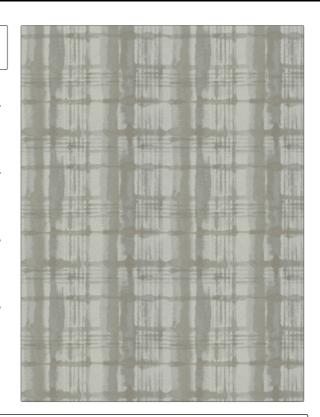

## FABRICUT Fabric Product Details

PATTERN Swanky Plaid COLOR 02

BRAND APPLICATION

Fabricut Fabric

USES CATEGORIES

Multipurpose, Upholstery Wovens, Faux Silk

COLORS DESIGN TYPES

Grey Jacquard Pattern, Check /

Plaid, Abstract

SCALE RAILROADED

Medium Not Railroaded

| WIDTH                    | FINISH                        | VERTICAL REPEAT         | HORIZONTAL REPEAT                                |
|--------------------------|-------------------------------|-------------------------|--------------------------------------------------|
| 55.00 in (139.70 cm)     | Soil & Stain Repellent Finish | 12.00 in (30.48 cm)     | 14.00 in (35.56 cm)                              |
| CONTENT                  | BACKING                       | FIRE CODES              | DOUBLE RUBS                                      |
| 72% Polyester, 28% Rayon |                               | UFAC Class I / NFPA 260 | Exceeds 30,000 Double<br>Rubs (Wyzenbeek Method) |
| PRODUCT NUMBER           | COUNTRY                       | CLEANING CODES          |                                                  |
| 8873602                  | India                         | S                       |                                                  |
|                          |                               |                         |                                                  |