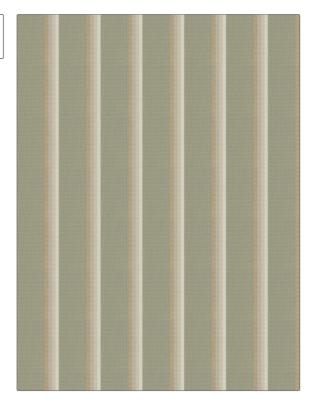

## FABRICUT Fabric Product Details

PATTERN Graphic Stripe
COLOR 02

BRAND APPLICATION
Fabricut Fabric

USES CATEGORIES

Upholstery Wovens

COLORS DESIGN TYPES

Green Stripes

RAILROADED

Railroaded

| WIDTH                    | FINISH                        | VERTICAL REPEAT         | HORIZONTAL REPEAT                                 |
|--------------------------|-------------------------------|-------------------------|---------------------------------------------------|
| 54.00 in (137.16 cm)     | Soil & Stain Repellent Finish | 4.00 in (10.16 cm)      | 0.25 in (0.64 cm)                                 |
| CONTENT                  | BACKING                       | FIRE CODES              | DOUBLE RUBS                                       |
| 72% Rayon, 28% Polyester |                               | UFAC Class I / NFPA 260 | Exceeds 100,000 Double<br>Rubs (Wyzenbeek Method) |
| PRODUCT NUMBER           | COUNTRY                       | CLEANING CODES          |                                                   |
| 8872402                  | USA                           | S                       |                                                   |

ADDITIONAL PRODUCT NOTES

SCALE

Medium

Soil & Stain Repellent Finish, Ca Tb 117-2013, Shown Railroaded, Exclusive Pattern