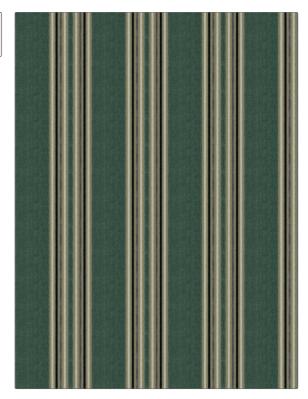

## FABRICUT Fabric Product Details

| PATTERN     | Dailies Stripe |                    |  |
|-------------|----------------|--------------------|--|
| COLOR       | Spa            |                    |  |
| BRAND       |                | APPLICATION        |  |
| Fabricut    |                | Fabric             |  |
| USES        |                | CATEGORIES         |  |
| Upholstery  |                | Velvet / Grospoint |  |
| COLORS      |                | DESIGN TYPES       |  |
| Aqua / Teal |                | Stripes            |  |
| SCALE       |                | RAILROADED         |  |
| Large       |                | Not Railroaded     |  |