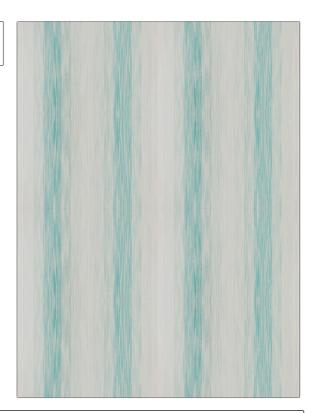

## FABRICUT Fabric Product Details

PATTERN Premier Strie
COLOR Turquoise

BRAND APPLICATION

Fabricut

USES CATEGORIES

Bedding, Drapery, Multipurpose Wovens

Fabric

COLORS DESIGN TYPES

Aqua / Teal Stripes

SCALE RAILROADED

Large Not Railroaded

| WIDTH                | VERTICAL REPEAT         | HORIZONTAL REPEAT   | CONTENT     |
|----------------------|-------------------------|---------------------|-------------|
| 54.00 in (137.16 cm) | 0.00 in (0.00 cm)       | 13.50 in (34.29 cm) | 100% Cotton |
| BACKING              | FIRE CODES              | PRODUCT NUMBER      | COUNTRY     |
|                      | UFAC Class I / NFPA 260 | 8672503             | India       |
| CLEANING CODES       | _                       |                     |             |
| S                    |                         |                     |             |