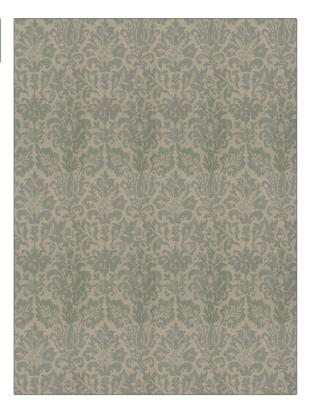

## FABRICUT° Fabric Product Details

| PATTERN Freeze Frame<br>COLOR Aqua  | e           |
|-------------------------------------|-------------|
| BRAND                               | APPLICATION |
| Fabricut                            | Fabric      |
| USES                                | CATEGORIES  |
| Bedding, Drapery                    | Linen       |
| воок                                | COLORS      |
| Natural Nuances (5 Books)<br>Willow | Aqua / Teal |
| DESIGN TYPES                        | SCALE       |
| Damask                              | Large       |
| RAILROADED                          |             |