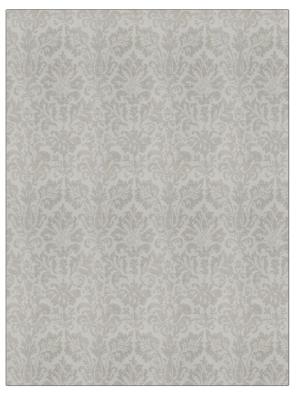

## FABRICUT<sup>®</sup>Fabric Product Details

| PATTERN<br>COLOR | Freeze Frame<br>Dove |                |  |
|------------------|----------------------|----------------|--|
| BRAND            |                      | APPLICATION    |  |
| Fabricut         |                      | Fabric         |  |
| USES             |                      | CATEGORIES     |  |
| Bedding, Drapery |                      | Linen          |  |
| COLORS           |                      | DESIGN TYPES   |  |
| Grey             |                      | Damask         |  |
| SCALE            |                      | RAILROADED     |  |
| Large            |                      | Not Railroaded |  |

| WIDTH                    | VERTICAL REPEAT         | HORIZONTAL REPEAT   | CONTENT                 |
|--------------------------|-------------------------|---------------------|-------------------------|
| 54.00 in (137.16 cm)     | 27.50 in (69.85 cm)     | 13.50 in (34.29 cm) | 95% Linen, 5% Polyester |
| BACKING                  | FIRE CODES              | PRODUCT NUMBER      | COUNTRY                 |
|                          | UFAC Class I / NFPA 260 | 8672202             | India                   |
| CLEANING CODES           | _                       |                     |                         |
| S                        | _                       |                     |                         |
|                          |                         |                     |                         |
| ADDITIONAL PRODUCT NOTES |                         |                     |                         |