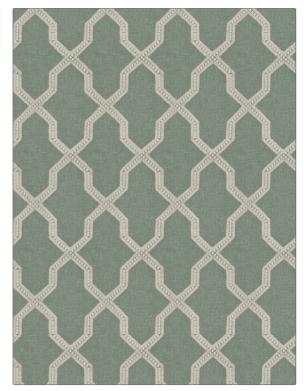

## FABRICUT Fabric Product Details

| COLOR 02         | e                                                |
|------------------|--------------------------------------------------|
| BRAND            | APPLICATION                                      |
| Fabricut         | Fabric                                           |
| USES             | CATEGORIES                                       |
| Bedding, Drapery | Crewels / Embroideries                           |
| COLORS           | DESIGN TYPES                                     |
| Aqua / Teal      | Embroidery, Lattice /<br>Fretwork, Novelty, Ogee |
| SCALE            | RAILROADED                                       |
| Medium           | Not Railroaded                                   |

ADDITIONAL PRODUCT NOTES

Ca Tb 117-2013, Exclusive Pattern, Embroidered Textiles Are Not, Guaranteed For Precise Color, Matching And Colorfastness., Color Placement Of Embroidery, May Vary. All Measurements, Quoted For Repeats Are, Approximate.