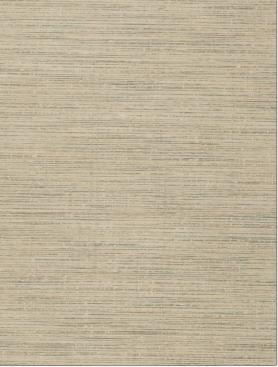

## FABRICUT<sup>®</sup>Fabric Product Details

| PATTERN Mojave<br>COLOR 16 |                |  |
|----------------------------|----------------|--|
|                            |                |  |
| BRAND                      | APPLICATION    |  |
| Fabricut                   | Fabric         |  |
| USES                       | CATEGORIES     |  |
| Bedding, Drapery           | Faux Silk      |  |
| COLORS                     | DESIGN TYPES   |  |
| Grey, Off White / Ivory    | Texture Plain  |  |
| SCALE                      | RAILROADED     |  |
| Small                      | Not Railroaded |  |

| WIDTH                | VERTICAL REPEAT   | HORIZONTAL REPEAT | CONTENT                   |
|----------------------|-------------------|-------------------|---------------------------|
| 54.00 in (137.16 cm) | 0.00 in (0.00 cm) | 0.00 in (0.00 cm) | 69% Polyester 31% Viscose |
| BACKING              | PRODUCT NUMBER    | COUNTRY           | CLEANING CODES            |
|                      | 8650416           | India             | s                         |