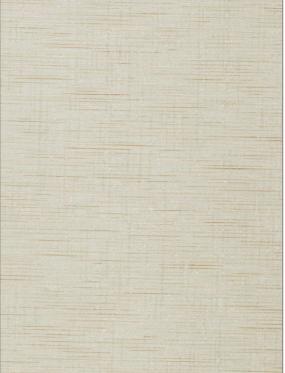

## FABRICUT<sup>®</sup>Fabric Product Details

| PATTERN Mojave<br>COLOR 07 |                |  |
|----------------------------|----------------|--|
| BRAND                      | APPLICATION    |  |
| Fabricut                   | Fabric         |  |
| USES                       | CATEGORIES     |  |
| Bedding, Drapery           | Faux Silk      |  |
| COLORS                     | DESIGN TYPES   |  |
| Off White / Ivory          | Texture Plain  |  |
| SCALE                      | RAILROADED     |  |
| Small                      | Not Railroaded |  |