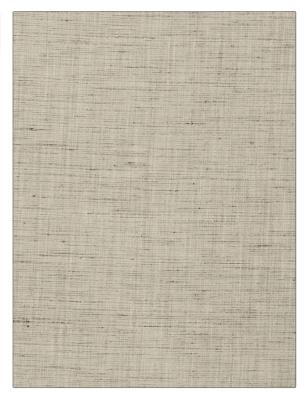

## FABRICUT Fabric Product Details

PATTERN Karakum Silver COLOR BRAND APPLICATION **Fabricut** Fabric USES CATEGORIES Bedding, Drapery Faux Silk COLORS DESIGN TYPES Grey **Texture Plain** RAILROADED

| WIDTH                | VERTICAL REPEAT                                              | HORIZONTAL REPEAT | CONTENT        |
|----------------------|--------------------------------------------------------------|-------------------|----------------|
| 56.00 in (142.24 cm) | 0.00 in (0.00 cm)                                            | 0.00 in (0.00 cm) | 100% Polyester |
| BACKING              | FIRE CODES                                                   | PRODUCT NUMBER    | COUNTRY        |
|                      | Does Not Contain FR<br>Chemicals, UFAC Class I /<br>NFPA 260 | 8650107           | India          |
| CLEANING CODES       |                                                              |                   |                |
| s                    |                                                              |                   |                |