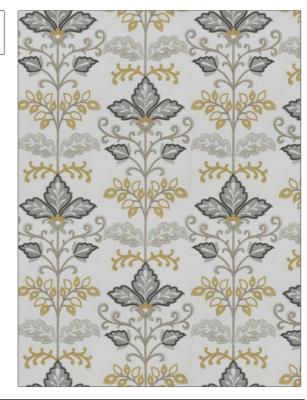

## FABRICUT Fabric Product Details

| PATTERN Lens Floral COLOR 06 |                        |  |
|------------------------------|------------------------|--|
| BRAND                        | APPLICATION            |  |
| Fabricut                     | Fabric                 |  |
| USES                         | CATEGORIES             |  |
| Bedding, Drapery             | Crewels / Embroideries |  |
| COLORS                       | DESIGN TYPES           |  |
| Grey, Yellow                 | Floral, Crewel         |  |
| SCALE RAILROADED             |                        |  |
| Large                        | Not Railroaded         |  |

| WIDTH                | VERTICAL REPEAT     | HORIZONTAL REPEAT   | CONTENT                                                           |
|----------------------|---------------------|---------------------|-------------------------------------------------------------------|
| 50.00 in (127.00 cm) | 17.87 in (45.39 cm) | 16.75 in (42.54 cm) | Embroidery: 100%<br>Polyester, Base: 52%<br>Polyester, 48% Cotton |
| BACKING              | PRODUCT NUMBER      | COUNTRY             | CLEANING CODES                                                    |
|                      | 8648306             | India               | S                                                                 |