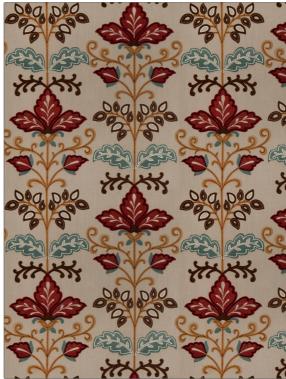

## FABRICUT Fabric Product Details

PATTERN Lens Floral
COLOR Cabernet

BRAND APPLICATION

Fabricut Fabric

USES CATEGORIES

Bedding, Drapery Crewels / Embroideries

COLORS DESIGN TYPES

Floral, Crewel

**Not Railroaded** 

RAILROADED

| WIDTH                | VERTICAL REPEAT     | HORIZONTAL REPEAT   | CONTENT                                                           |
|----------------------|---------------------|---------------------|-------------------------------------------------------------------|
| 50.00 in (127.00 cm) | 17.87 in (45.39 cm) | 16.75 in (42.54 cm) | Embroidery: 100%<br>Polyester, Base: 52%<br>Polyester, 48% Cotton |
| BACKING              | PRODUCT NUMBER      | COUNTRY             | CLEANING CODES                                                    |
|                      | 8648205             | India               | S                                                                 |

ADDITIONAL PRODUCT NOTES

Red, Multi-Color

SCALE

Large

Exclusive Pattern, Embroidered Textiles Are Not, Guaranteed For Precise Color, Matching And Colorfastness., Color Placement Of Embroidery, May Vary. All Measurements, Quoted For Repeats Are, Approximate.