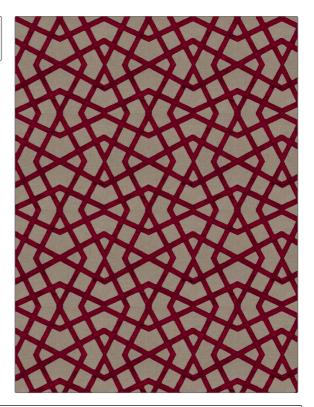

## FABRICUT Fabric Product Details

| PATTERN<br>COLOR | Trailer Geo<br>Claret |                                                 |  |
|------------------|-----------------------|-------------------------------------------------|--|
|                  |                       |                                                 |  |
| BRAND            |                       | APPLICATION                                     |  |
| Fabricut         |                       | Fabric                                          |  |
| USES             |                       | CATEGORIES                                      |  |
| Bedding, Drapery |                       | Velvet / Grospoint, Crewels<br>/ Embroideries   |  |
| COLORS           |                       | DESIGN TYPES                                    |  |
| Red              |                       | Embroidery, Geometric,<br>Contemporary / Modern |  |
| SCALE            |                       | RAILROADED                                      |  |
| Medium           |                       | Not Railroaded                                  |  |

| WIDTH                | VERTICAL REPEAT    | HORIZONTAL REPEAT  | CONTENT                                                                    |
|----------------------|--------------------|--------------------|----------------------------------------------------------------------------|
| 51.00 in (129.54 cm) | 9.25 in (23.50 cm) | 8.50 in (21.59 cm) | Embroidery: 100% Viscose,<br>Base: 75% Polyester, 15%<br>Cotton, 10% Linen |
| BACKING              | PRODUCT NUMBER     | COUNTRY            | CLEANING CODES                                                             |
|                      | 8647402            | India              | S                                                                          |