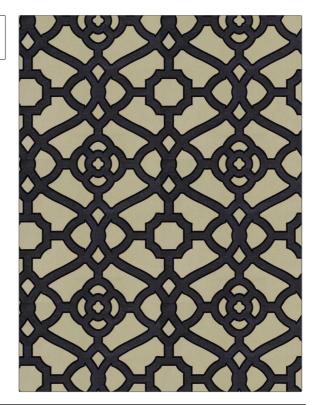

## FABRICUT Fabric Product Details

| PATTERN<br>COLOR                  | Drama Lattice | 9                                    |  |
|-----------------------------------|---------------|--------------------------------------|--|
| COLOR                             |               |                                      |  |
| BRAND                             |               | APPLICATION                          |  |
| Fabricut                          |               | Fabric                               |  |
| USES                              |               | CATEGORIES                           |  |
| Bedding, Drapery,<br>Multipurpose |               | Prints                               |  |
| COLORS                            |               | DESIGN TYPES                         |  |
| Black, Beige, Metallic            |               | Lattice / Fretwork, Print<br>Pattern |  |
| SCALE                             |               | RAILROADED                           |  |
| Large                             |               | Not Railroaded                       |  |