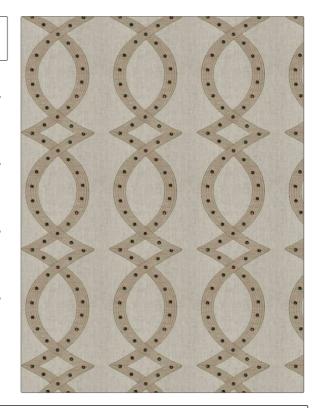

## FABRICUT Fabric Product Details

PATTERN Scenario Studs
COLOR 04

BRAND APPLICATION

Fabricut Fabric

USES CATEGORIES

Bedding, Drapery Crewels / Embroideries,

Linen

COLORS DESIGN TYPES

Taupe / Tan, Metallic Embroidery, Lattice / Fretwork, Novelty, Ogee

SCALE RAILROADED

Large Not Railroaded

| WIDTH                | VERTICAL REPEAT     | HORIZONTAL REPEAT  | CONTENT                                                                |
|----------------------|---------------------|--------------------|------------------------------------------------------------------------|
| 50.00 in (127.00 cm) | 11.25 in (28.58 cm) | 8.37 in (21.26 cm) | Embroidery: 50% Viscose<br>50% Nickel Alloy Rivet,<br>Base: 100% Linen |
| BACKING              | PRODUCT NUMBER      | COUNTRY            | CLEANING CODES                                                         |
|                      | 8647104             | India              | S                                                                      |

ADDITIONAL PRODUCT NOTES

Exclusive Pattern, Embroidered Textiles Are Not, Guaranteed For Precise Color, Matching And Colorfastness., Color Placement Of Embroidery, May Vary. All Measurements, Quoted For Repeats Are, Approximate.