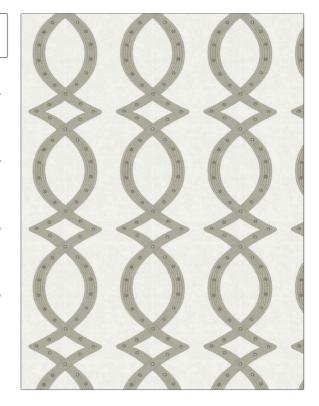

## FABRICUT Fabric Product Details

BRAND APPLICATION

Fabricut Fabric

USES CATEGORIES

Bedding, Drapery Crewels / Embroideries, Linen

BOOK COLORS

Luxe Home Cashmere Grey, Metallic

SCALE

Large

**Scenario Studs** 

PATTERN

DESIGN TYPES

RAILROADED

Not Railroaded

Embroidery, Lattice /

Fretwork, Novelty, Ogee

| VERTICAL REPEAT     | HORIZONTAL REPEAT                   | CONTENT                                                                 |
|---------------------|-------------------------------------|-------------------------------------------------------------------------|
| 11.25 in (28.58 cm) | 8.37 in (21.26 cm)                  | Embroidery: 50% Viscose,<br>50% Nickel Alloy Rivet,<br>Base: 100% Linen |
| PRODUCT NUMBER      | DATE BOOKED                         | COUNTRY                                                                 |
| 8647002             | 04/2023                             | India                                                                   |
| _                   |                                     |                                                                         |
|                     |                                     |                                                                         |
|                     | 11.25 in (28.58 cm)  PRODUCT NUMBER | 11.25 in (28.58 cm) 8.37 in (21.26 cm)  PRODUCT NUMBER DATE BOOKED      |