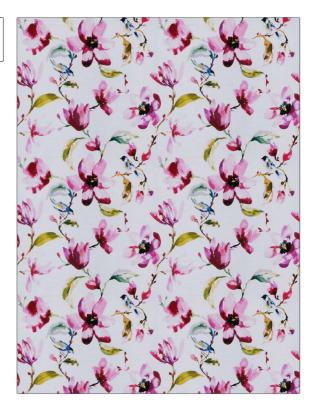

## FABRICUT® Fabric Product Details

| PATTERN Original Soi<br>COLOR Orchid | ng                    |
|--------------------------------------|-----------------------|
| BRAND                                | APPLICATION           |
| Fabricut                             | Fabric                |
| USES                                 | CATEGORIES            |
| Bedding, Drapery,<br>Multipurpose    | Prints                |
| COLORS                               | DESIGN TYPES          |
| Pink, Red, Multi-Color               | Floral, Print Pattern |
| SCALE                                | RAILROADED            |

Not Railroaded

| WIDTH                | VERTICAL REPEAT                                  | HORIZONTAL REPEAT   | CONTENT     |
|----------------------|--------------------------------------------------|---------------------|-------------|
| 54.00 in (137.16 cm) | 27.00 in (68.58 cm)                              | 27.00 in (68.58 cm) | 100% Cotton |
| BACKING              | DOUBLE RUBS                                      | PRODUCT NUMBER      | COUNTRY     |
|                      | Exceeds 30,000 Double<br>Rubs (Wyzenbeek Method) | 8644701             | Spain       |
| CLEANING CODES       | _                                                |                     |             |
| S                    |                                                  |                     |             |
|                      |                                                  |                     |             |

ADDITIONAL PRODUCT NOTES

Large

Oeko Tex Standard 100