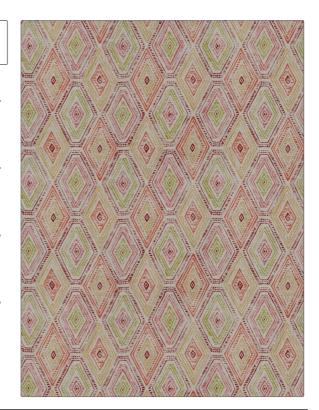

## FABRICUT Fabric Product Details

PATTERN Ingenue Diamond COLOR Marsala

BRAND APPLICATION

Fabricut Fabric

USES CATEGORIES

Bedding, Drapery, Multipurpose Prints

COLORS DESIGN TYPES

Pink, Red, Multi-Color Global / Ethnic, Print

Pattern, Diamond

SCALE RAILROADED

Medium Not Railroaded

| WIDTH                | FINISH                        | VERTICAL REPEAT     | HORIZONTAL REPEAT                                |
|----------------------|-------------------------------|---------------------|--------------------------------------------------|
| 54.00 in (137.16 cm) | Soil & Stain Repellent Finish | 13.37 in (33.96 cm) | 18.00 in (45.72 cm)                              |
| CONTENT              | BACKING                       | FIRE CODES          | DOUBLE RUBS                                      |
| 100% Cotton          |                               | UFAC Class I        | Exceeds 12,000 Double<br>Rubs (Wyzenbeek Method) |
| PRODUCT NUMBER       | COUNTRY                       | CLEANING CODES      | _                                                |
| 8643501              | Printed In USA                | S                   |                                                  |