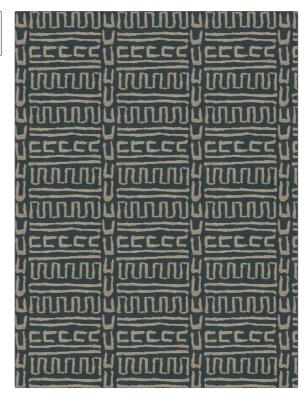

## FABRICUT Fabric Product Details

| PATTERN<br>COLOR | Videographer |                             |  |
|------------------|--------------|-----------------------------|--|
| COLOR            | Indigo       |                             |  |
| BRAND            |              | APPLICATION                 |  |
| Fabricut         |              | Fabric                      |  |
|                  |              |                             |  |
| USES             |              | CATEGORIES                  |  |
| Bedding, Drapery |              | Crewels / Embroideries      |  |
| COLORS           |              | DESIGN TYPES                |  |
| Blue, Navy       |              | Embroidery, Global / Ethnic |  |
| SCALE            |              | RAILROADED                  |  |
| Medium           |              | Not Railroaded              |  |

| WIDTH                | VERTICAL REPEAT    | HORIZONTAL REPEAT  | CONTENT                                                        |
|----------------------|--------------------|--------------------|----------------------------------------------------------------|
| 52.00 in (132.08 cm) | 9.00 in (22.86 cm) | 8.37 in (21.26 cm) | Base 50% Polyester 50%<br>Cotton Embroidery 100%,<br>Polyester |
| BACKING              | PRODUCT NUMBER     | COUNTRY            | CLEANING CODES                                                 |
|                      | 8643303            | India              | S                                                              |