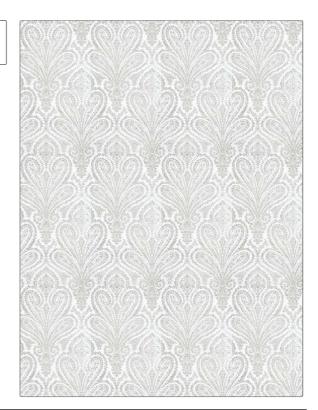

## FABRICUT Fabric Product Details

PATTERN Out Take Paisley COLOR 03

BRAND APPLICATION

Fabricut Fabric

USES CATEGORIES

**Prints** 

DESIGN TYPES

Paisley, Print Pattern

Bedding, Drapery, Multipurpose

Grey, Metallic, White

COLORS

\_\_\_\_

SCALE RAILROADED

Large Not Railroaded

| WIDTH                     | FINISH                        | VERTICAL REPEAT     | HORIZONTAL REPEAT                                |
|---------------------------|-------------------------------|---------------------|--------------------------------------------------|
| 54.00 in (137.16 cm)      | Soil & Stain Repellent Finish | 25.25 in (64.14 cm) | 13.50 in (34.29 cm)                              |
| CONTENT                   | BACKING                       | FIRE CODES          | DOUBLE RUBS                                      |
| 54% Cotton, 46% Polyester |                               | UFAC Class I        | Exceeds 36,000 Double<br>Rubs (Wyzenbeek Method) |
| PRODUCT NUMBER            | COUNTRY                       | CLEANING CODES      | _                                                |
| 8642603                   | India                         | S                   |                                                  |